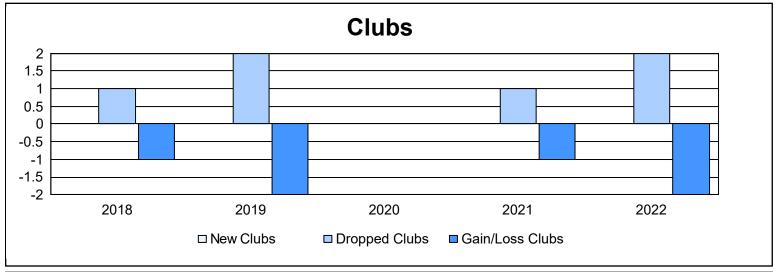

District 201V2 As of June 2022 Cumulative

| Year      | New<br>Clubs | Dropped<br>Clubs | Gain/<br>Loss<br>Clubs | New<br>Members | Charter<br>Members | Reinstate<br>Members | Transfer<br>Members | Total<br>Member<br>Added | Total<br>Members<br>Dropped | Gain/<br>Loss<br>Members |
|-----------|--------------|------------------|------------------------|----------------|--------------------|----------------------|---------------------|--------------------------|-----------------------------|--------------------------|
| 2017-2018 | 0            | 1                | -1                     | 141            | 4                  | 9                    | 25                  | 179                      | 258                         | -79                      |
| 2018-2019 | 0            | 2                | -2                     | 123            | 3                  | 6                    | 19                  | 151                      | 232                         | -81                      |
| 2019-2020 | 0            | 0                | 0                      | 85             | 1                  | 3                    | 19                  | 108                      | 191                         | -83                      |
| 2020-2021 | 0            | 1                | -1                     | 87             | 1                  | 8                    | 11                  | 107                      | 166                         | -59                      |
| 2021-2022 | 0            | 2                | -2                     | 101            | 1                  | 7                    | 20                  | 129                      | 193                         | -64                      |
| Average   | 0            | 1                | -1                     | 107            | 2                  | 7                    | 19                  | 135                      | 208                         | -73                      |