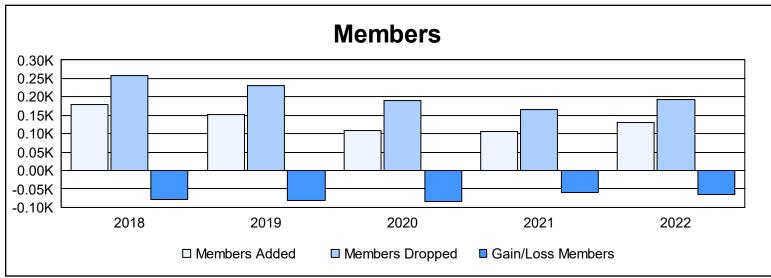

District 201V2 As of June 2022 Cumulative

| Year      | New<br>Clubs | Dropped<br>Clubs | Gain/<br>Loss<br>Clubs | New<br>Members | Charter<br>Members | Reinstate<br>Members | Transfer<br>Members | Total<br>Member<br>Added | Total<br>Members<br>Dropped | Gain/<br>Loss<br>Members |
|-----------|--------------|------------------|------------------------|----------------|--------------------|----------------------|---------------------|--------------------------|-----------------------------|--------------------------|
| 2017-2018 | 0            | 1                | -1                     | 141            | 4                  | 9                    | 25                  | 179                      | 258                         | -79                      |
| 2018-2019 | 0            | 2                | -2                     | 123            | 3                  | 6                    | 19                  | 151                      | 232                         | -81                      |
| 2019-2020 | 0            | 0                | 0                      | 85             | 1                  | 3                    | 19                  | 108                      | 191                         | -83                      |
| 2020-2021 | 0            | 1                | -1                     | 87             | 1                  | 8                    | 11                  | 107                      | 166                         | -59                      |
| 2021-2022 | 0            | 2                | -2                     | 101            | 1                  | 7                    | 20                  | 129                      | 193                         | -64                      |
| Average   | 0            | 1                | -1                     | 107            | 2                  | 7                    | 19                  | 135                      | 208                         | -73                      |